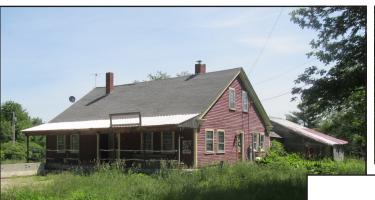

# SATURDAY, OCTOBER 13 AT 9:30 AM 470 RUMNEY ROUTE 25, RUMNEY, NH

- SALE TO BE HELD ON SITE -

Baker River

Not to scale

ID #18-228 • 27.09± acres of land & improvements with good visibility along well travelled Route 25 close to the Polar Caves tourist attraction and minutes to Rumney Rocks climbing recreation • Property has approximately 860± FF along Route 25 and over 3,000 FF along Baker River • Improvements include a 2,052± SF 3-BR cape style building, detached shed, and a single-wide 1,620± SF manufactured home • Tax Map 16, Lot 5-4. Assessed