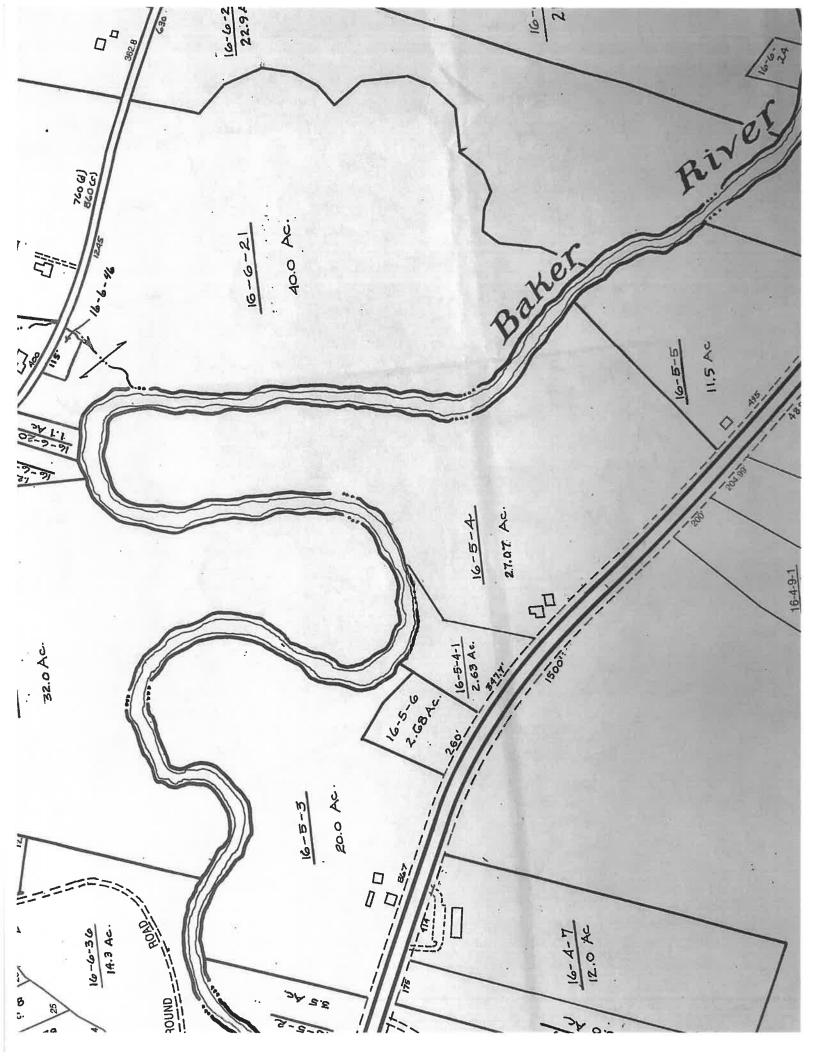

# WATERFRONT 27.09 ± ACRE PROPERTY ON BAKER RIVER

# SATURDAY, OCTOBER 13 AT 9:30 AM 470 RUMNEY ROUTE 25, RUMNEY, NH

- SALE TO BE HELD ON SITE -

Baker River

Not to scale

ID #18-228 • 27.09± acres of land & improvements with good visibility along well travelled Route 25 close to the Polar Caves tourist attraction and minutes to Rumney Rocks climbing recreation • Property has approximately 860± FF along Route 25 and over 3,000 FF along Baker River • Improvements include a 2,052± SF 3-BR cape style building, detached shed, and a single-wide 1,620± SF manufactured home • Tax Map 16, Lot 5-4. Assessed

Tax Map 16

Lot 5-4 27.09± ac.